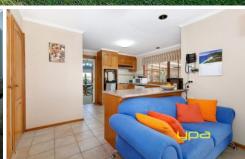

Offering three generous sized bedrooms (Master with full en suite & WIR) and built in robes to the second and third. With two good sized living zones, including formal lounge with open fire place and the family/meals zone overlooked by the large solid timber kitchen.