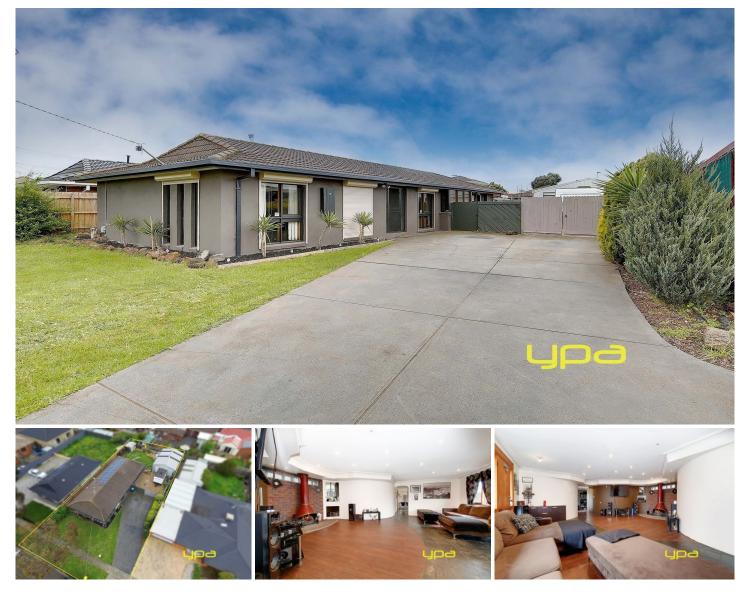

## 20 Virgilia Drive HOPPERS CROSSING VIC

Set amongst lovely established surrounds is this fantastic home conveniently situated within walking distance to the Hogans corner shops, schools, public transport with the Wyndham Village Shopping Centre and the Pacific Werribee shopping centre all a short drive away. Comprising three bedrooms master with en suite and walk in robe and double shower remaining bedrooms all with built in robes, separate study, a unique formal lounge with gas log fire place and a timber kitchen with gas appliances overlooking an adjoining meals area.

Positioned on a block of approx. 650m2 with extras such as renovated bathroom with spa, slate flooring, roller security shutters, gas heating, air conditioning, security camers,20 solar panels with 5kw inverter upgradeable and battery operated and a huge approx.. 10m x 6.2m garage or workshop can be used as office/studio/garage or storeroom.

## 3 🎮 2 🚝

Land Size: 653 sqm View: https://www.ypa.com.au/7360671