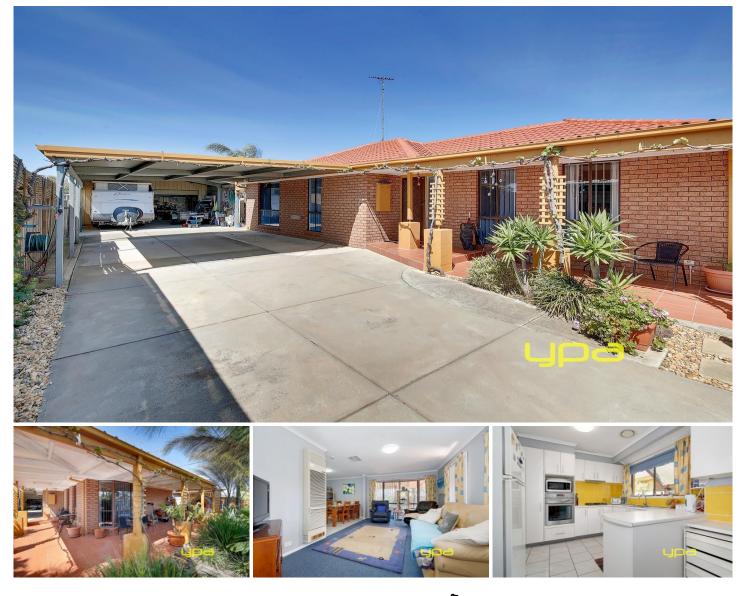

## **12 Gerald Street WERRIBEE VIC**

Situated in a convenient location and within close proximity to schools, the magnificent Eagle stadium, shops and public transport at your doorstep is this neat as a pin home for that first home buyer or astute investor. Presenting three good sized bedrooms, central bathroom, spacious lounge room with gas heating, a kitchen adjoining the meals arrangement whilst evaporative ducted cooling will keep you cool during summer.

Lovely wide driveway with remote electronic gate has multiple carports including enough height to store boat or caravan under cover with a bonus double car garage to accommodate the cars, luxury toys or to use as a workshop. Enjoy the outdoors with beautiful landscaped gardens serviced by an 8000 litre water tank and a pizza oven to feed and entertain guests. On an approximate 540m2 allotment this property also has possible subdivision potential STCA.

## 3 🛤 1 🚔 6 🚘

| <b>Building Size</b> | : 14 sqm                         |
|----------------------|----------------------------------|
| Land Size            | : 550 sqm                        |
| View                 | : https://www.ypa.com.au/7360672 |