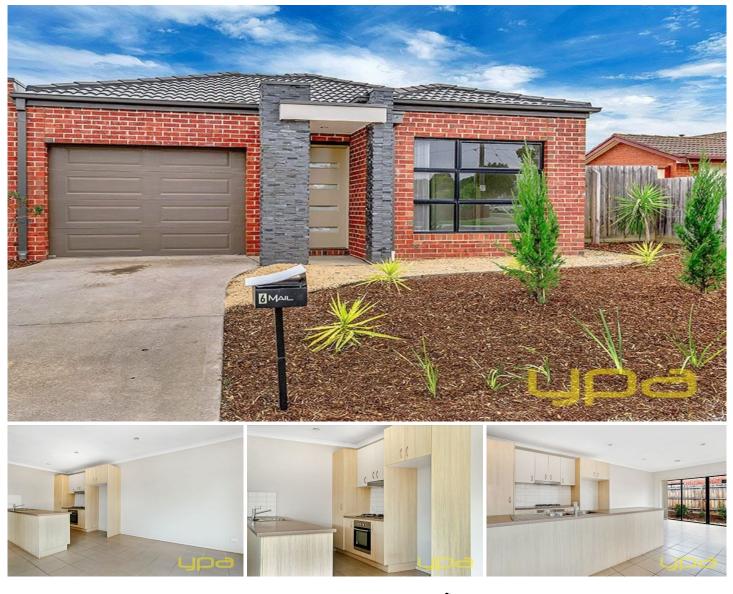

## 6/49-55 Rosella Avenue WERRIBEE VIC

The new Pacific Werribee is open, spring is here, and with it comes this fantastic opportunity to enter the property market without breaking the budget! Centrally located within walking distance to the newly redeveloped Pacific Werribee, schools and nearby parkland, one lucky purchaser will unlock a lifestyle of convenience or a great investment opportunity. A modern design incorporates three fitted bedrooms, central bathroom, sunlit family room and a spacious meals area adjoining the contemporary kitchen. Moving outside, the backyard offers abundant space for the kids to play safely within full view of the family room. Additional benefits include gas ducted heating & a single remote controlled garage with internal access. Inspections are a must, please call to arrange today!! (PHOTO ID REQUIRED AT OPEN FOR INSPECTION)