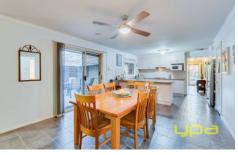

Four decent sized bedrooms, built in robes

Master with walk in robe and en suite

Formal lounge upon entry

Rumpus to the rear of the home

Large kitchen overlooking the family meals arrangement

Beautiful pergola area perfect for entertaining a large amount of guests