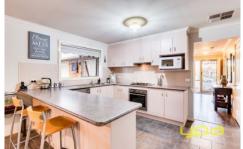

Four decent sized bedrooms, built in robes

Master with walk in robe and en suite

Formal lounge upon entry

Rumpus to the rear of the home

Large kitchen overlooking the family meals arrangement

Beautiful pergola area perfect for entertaining a large amount of guests