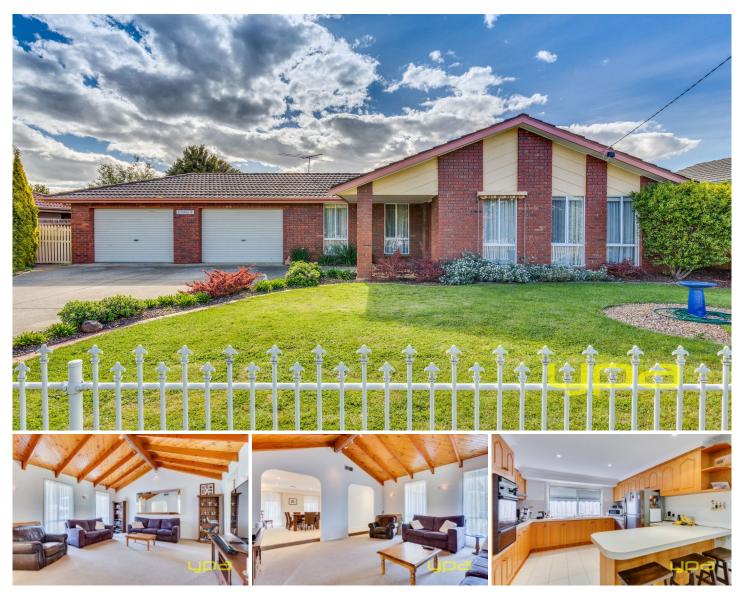

## 16 Delmont Street WERRIBEE VIC

On just over 1000m2 allotment and recently renovated this family residence is sure to tick all the boxes with an abundance of features. The meticulous design offers large living areas, formal lounge with vaulted ceilings and exposed beams which flows seamlessly to a large well-appointed kitchen with an abundance of cupboard space which include a stainless steel appliances and an oversized supertub dishwasher that adjoins the casual meals/ living area. Step outside to a fully covered entertainment alfresco area that overlooks a large backyard with recently professionally re-landscaped with new plants, new grass, gardens beds and an array of dwarf fruit trees such as lemon, peach and mandarin and still enough space for the childrens play equipment or cricket pitch. The rear yard also offers a 4th bedroom or ideal home office with separate Ethernet cabling and split-system. Numerous features include zoned ducted heating and ducted