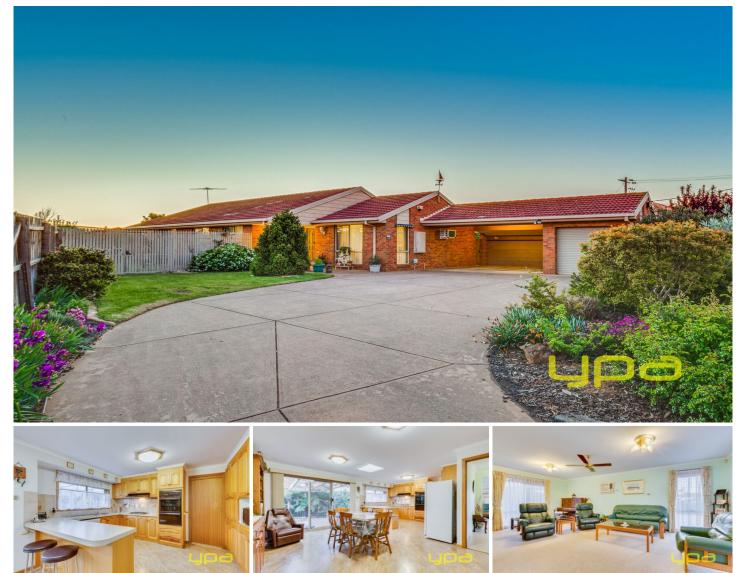

## 61 Delmont Street WERRIBEE VIC

In one of the most tranquil and prestige estates in Werribee, is this well loved and cared for family home on over 1000m2.

The features of this superb home include

3 double side bedrooms and a study larger than most master bedrooms or 4th

master bedroom with 2 way en suite and WIR

formal lounge and dining to the front of the home

Tasmanian oak timber kitchen with island bench

Zoned slab Heating, reverse cycle cooling and security alarm system

Double carport under the roofline and a third lock up garage

Side access to a rear garage for boat or caravan

Enormous outdoor alfresco entertainment area perfect for year round entertaining

Matured landscaped front and backyard

## 4 🛤 1 🚰 4 🚘

Land Size : 1012 sqm

View : https://www.ypa.com.au/7360679