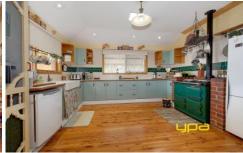

## **63 Delmont Street WERRIBEE VIC**

Truly unique home in the prestigious Westleigh Gardens Estate, with huge potential on a whopping quarter of an acre corner block with rear access to store your luxury toys. This one of a kind home presents four bedrooms, master with French doors leading to a decked private retreat area and is serviced by a two way bathroom, formal lounge with gas log fireplace, a large kitchen including ample cupboard space and a Gas AGA oven adjoining a meals area opening up to a beautiful undercover entertainment area. Beautiful Murray Cypress timber floors are a feature of the