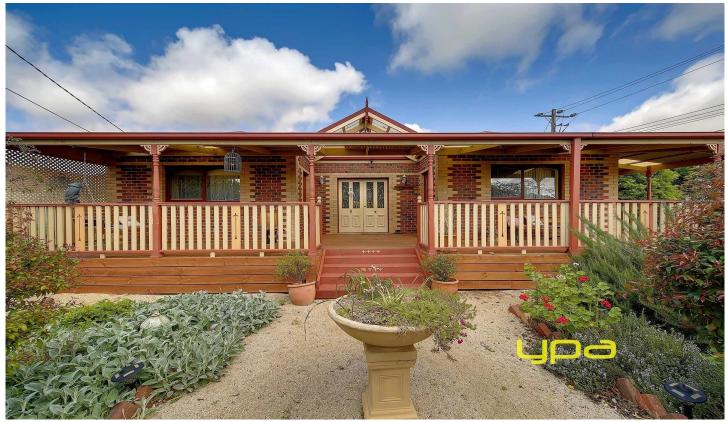

## **63 Delmont Street WERRIBEE VIC**

Truly unique home in the prestigious Westleigh Gardens Estate, with huge potential on a whopping quarter of an acre corner block with rear access to store your luxury toys. This one of a kind home presents four bedrooms, master with French doors leading to a decked private retreat area and is serviced by a two way bathroom, formal lounge with gas log fireplace, a large kitchen including ample cupboard space and a Gas AGA oven adjoining a meals area opening up to a beautiful undercover entertainment area. Beautiful Murray Cypress timber floors are a feature of the

Beautiful Murray Cypress timber floors are a feature of the home along with a central courtyard in the middle of the house. Gas ducted heating and split system cooling ensure year round comfort whilst outside there is a double garage or workshop with access by automated gates.