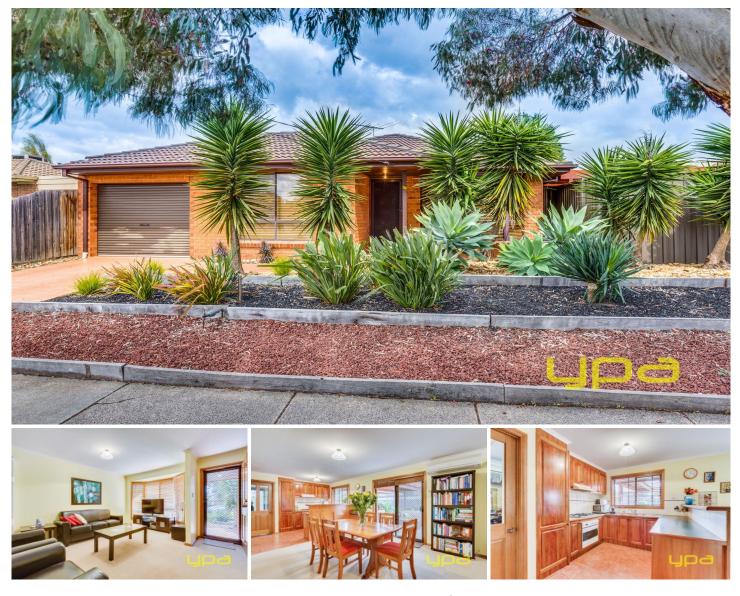

## 41 Bethany Road HOPPERS CROSSING VIC

Offered for the very first time, this beautifully maintained home has loads of potential with a spacious floor plan to suit any loving family. The home is nestled in a quiet neighbourhood, and in on one of Hoppers Crossing best locations close to all amenities. Only a short stroll away to Primary & Secondary schools (with The Grange P-12 College only a two minute walk from the property) close by to Hogans Corner Shopping Centre, Sporting clubs, Community gyms, Public transport, and less than a five minute drive from the newly renovated Pacific Werribee. The home in its prime position offers:

3 Bedrooms

2 Way Bathroom

Large formal lounge

Timber Kitchen/meals area

Massive pergola for outdoor entertaining overlooking the spacious backyard

## 3 🎮 1 🚔 1 🚘

Building Size: 15 sqmLand Size: 565 sqnView: https://w

: 565 sqm : https://www.ypa.com.au/7360684

Kirsty Cunningham 0414 344 475