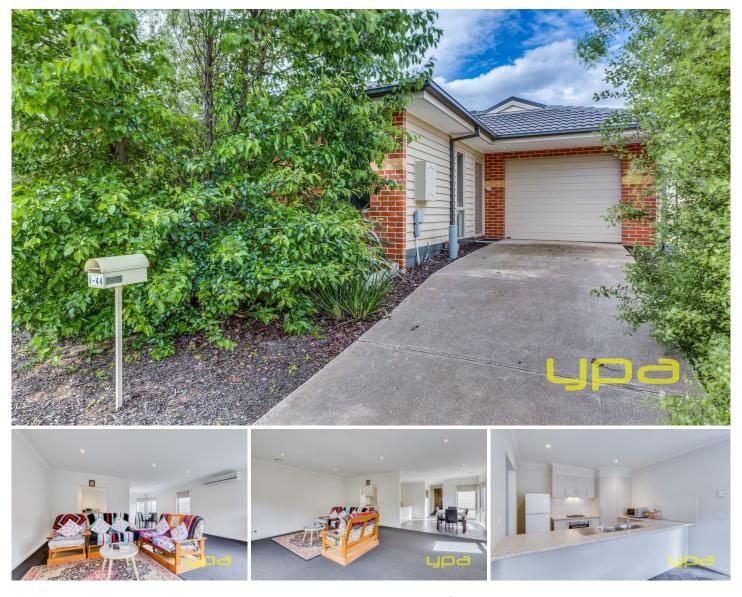

## 1/44 Rowes Road WERRIBEE VIC

This beautiful modern villa is positioned central to all amenities in a lovely street and presents: a spacious open plan living family room and tiled meals area, master bedroom with walk through robe and ensuite, central bathroom with a double shower, beautiful kitchen with stainless steel appliances including dishwasher, down lights, ducted heating, refrigerated split system air conditioner, 2000 litre water tank storage with pump and an oversized single remote garage with internal access. A perfect low maintenance lifestyle awaits with a nice sized courtyard area for an outdoor setting and small garden bed very easy to maintain. Inspections are sure to please! (PHOTO ID REQUIRED AT OPEN FOR INSPECTION)