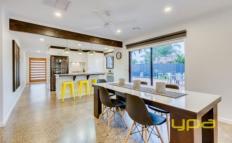

Master bedroom with ensuite and walk in robe Remaining bedrooms all with built in robes Open plan kitchen/ meals and family living arrangement Kitchen boasts timber feature benchtops, stainless steel

appliances, dishwasher and plenty of storage space