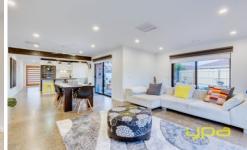

Master bedroom with ensuite and walk in robe Remaining bedrooms all with built in robes Open plan kitchen/ meals and family living arrangement Kitchen boasts timber feature benchtops, stainless steel

appliances, dishwasher and plenty of storage space