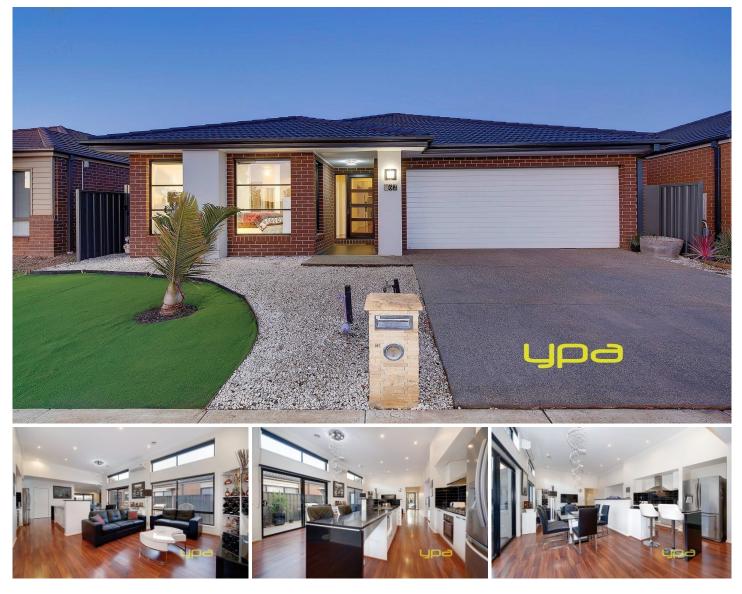

## 162 Eureka Drive WYNDHAM VALE VIC

Classy & sophisticated pristine family home with soaring high ceilings, tonnes of character & a beautiful establishment. Positioned perfectly with Wyndham Vale train station within walking distance, schools, parklands, bike trails, walking tracks, child care & public transport all nearby to this amazing property.

## Presenting;

Four fitted bedrooms, master with en suite with double vanities & walk in robe

Central modern bathroom

Open plan informal living zones including a family/meals arrangement and a rumpus or theatre room

Stunning hostess kitchen with stone benches, tiled splash backs, stainless appliances including 900mm gas cooktop Floating laminate flooring Modern lighting & down lights 4 🛤 2 📛 2 🖨

| Building Size | : 24 sqm                         |
|---------------|----------------------------------|
| Land Size     | : 412 sqm                        |
| View          | : https://www.ypa.com.au/7360690 |