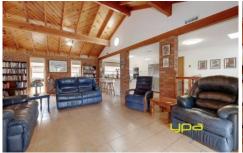

Presenting four fitted bedrooms, master with full en suite, formal lounge, dining room, a beautiful spacious kitchen with stone bench tops and a double drawer dishwasher adjoining an outstanding family room that is packed with plenty of character with high cathedral ceilings.