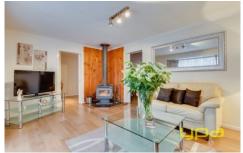

The three bedrooms allow space for families big and small, with the master bedroom connecting to the bathroom and adjacent toilet. The lounge at the estates front adds an attractive touch of class featuring a wood fire heater, while the rest of the home is equipped with split system heating and cooling.