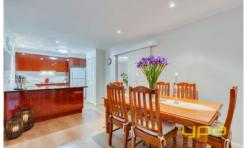

## 102 Grevillea Crescent HOPPERS CROSSING VIC

102 Grevillea Crescent is an immaculate beauty. Situated on a massive 699m2(approx), this freshly renovated home features a stunning kitchen with glossy timber cupboards that complements the floorboards below, flowing into the spacious dining and living area. The open plan living space boasts an attractive mix of neutral whites and soft timbers that provides an unmatched warmth and homeliness.