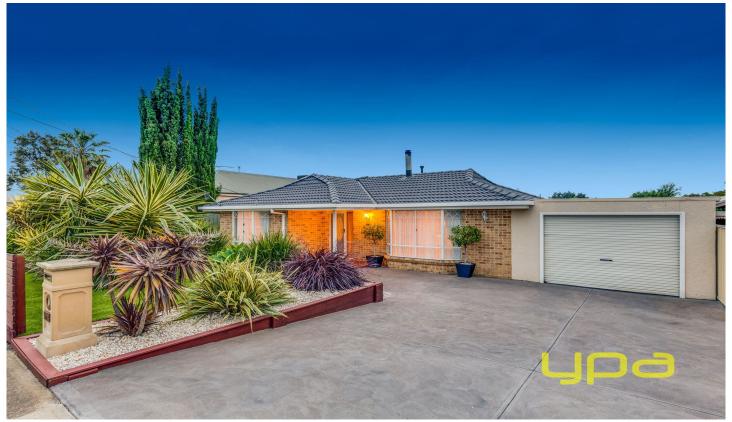

## 102 Grevillea Crescent HOPPERS CROSSING VIC

102 Grevillea Crescent is an immaculate beauty. Situated on a massive 699m2(approx), this freshly renovated home features a stunning kitchen with glossy timber cupboards that complements the floorboards below, flowing into the spacious dining and living area. The open plan living space boasts an attractive mix of neutral whites and soft timbers that provides an unmatched warmth and homeliness.

## 3 📭 1 🔓 1 😭

**Building Size**: 13 sqm **Land Size**: 699 sqm

View: https://www.ypa.com.au/7360693