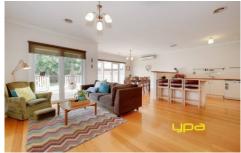

Three bedrooms master with an en suite.

Beautiful kitchen with large meals area and family room overlooking a large backyard.

Separate living room

Timber floors, decorative cornicing, ceiling rosettes, 9ft ceilings,