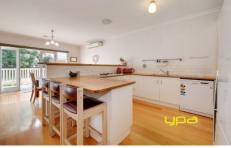

Three bedrooms master with an en suite.

Beautiful kitchen with large meals area and family room overlooking a large backyard.

Separate living room

Timber floors, decorative cornicing, ceiling rosettes, 9ft ceilings,