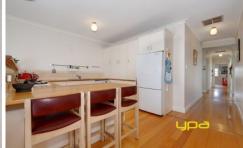

Three bedrooms master with an en suite.

Beautiful kitchen with large meals area and family room overlooking a large backyard.

Separate living room

Timber floors, decorative cornicing, ceiling rosettes, 9ft ceilings,