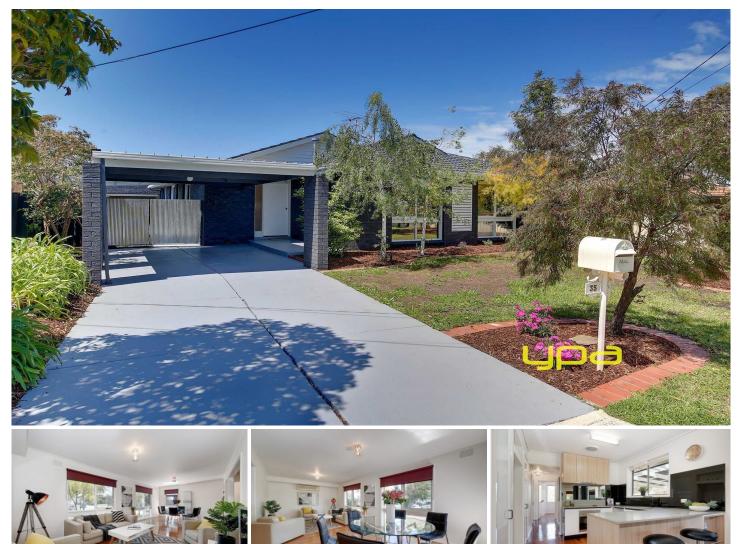

## **35 Melview Drive WYNDHAM VALE VIC**

An amazing opportunity to secure a perfect investment property, or stunning 1st home with all the bells and whistles.

Positioned in a quiet central location close to schools, parklands, public transport and shops with Bluestone Shopping Centre just a few minutes away.

Shimmering polished timber floors through out Four bedrooms, main with en suite

Open plan lounge room leading through to the meals area Modern hostess kitchen with Built In Pantrys, stainless appliances and dishwasher

Modern gas wall furnace, split system air conditioning Sand stone paved pergola area

Double carport, a single carport and an oversized man cave/workshop/garage