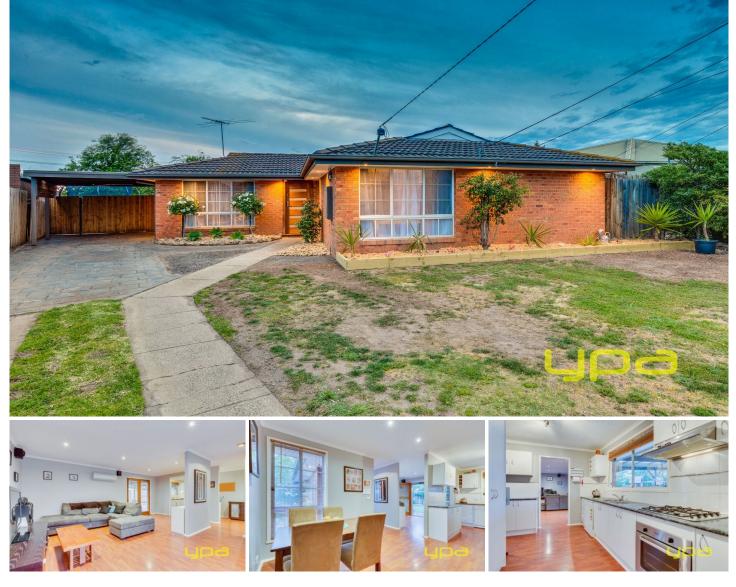

## 4 Allawah Court HOPPERS CROSSING VIC

Presenting to you this fabulous family home nestled in a quiet court on a huge 685sp m block (approx.) offers loads of potential to any loving family, with all amenities at your door step. With side access and provision for subdivision (STCA) what more could you possibly ask for?

Boasting magnificent presentation, this home is situated close by to Primary & Secondary schools, Sporting clubs, local shops (within walking distance to Hogans Corner) and only a short drive to the newly renovated Pacific Werribee. This beautifully maintained home with its flowing floor plan offers you:

## Three fitted bedrooms

Renovated central bathroom

Renovated kitchen with quality appliances including dishwasher

Double sized garage to the rear and single carport with extra off street parking for approximately 3 cars