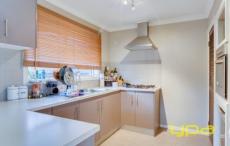

Four bedrooms with built in robes Master bedroom with en suite

Large central bathroom

Kitchen/meals area which has been renovated with quality stainless steel appliances

Massive formal lounge upon entry

Separate living area to the back of the property (teenage