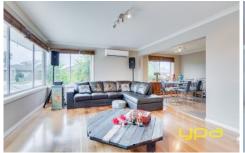

Four bedrooms with built in robes Master bedroom with en suite

Large central bathroom

Kitchen/meals area which has been renovated with quality stainless steel appliances

Massive formal lounge upon entry

Separate living area to the back of the property (teenage