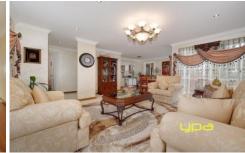

Three bedrooms, master with en-suite and walk in robe Formal lounge/dining room and a meals area leading into the family room

Tasmanian Oak timber kitchen with stainless steel appliances

Ducted heating, evaporative cooling

Porcelain tiles, shimmering polished timber floors

Elegant light fittings and window furnishings

Alarm system

Terracotta tiles

A single oversized remote garage with access to the rear Garden shed