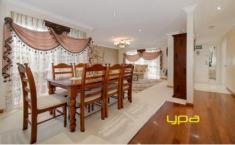

Three bedrooms, master with en-suite and walk in robe Formal lounge/dining room and a meals area leading into the family room

Tasmanian Oak timber kitchen with stainless steel appliances

Ducted heating, evaporative cooling

Porcelain tiles, shimmering polished timber floors

Elegant light fittings and window furnishings

Alarm system

Terracotta tiles

A single oversized remote garage with access to the rear Garden shed