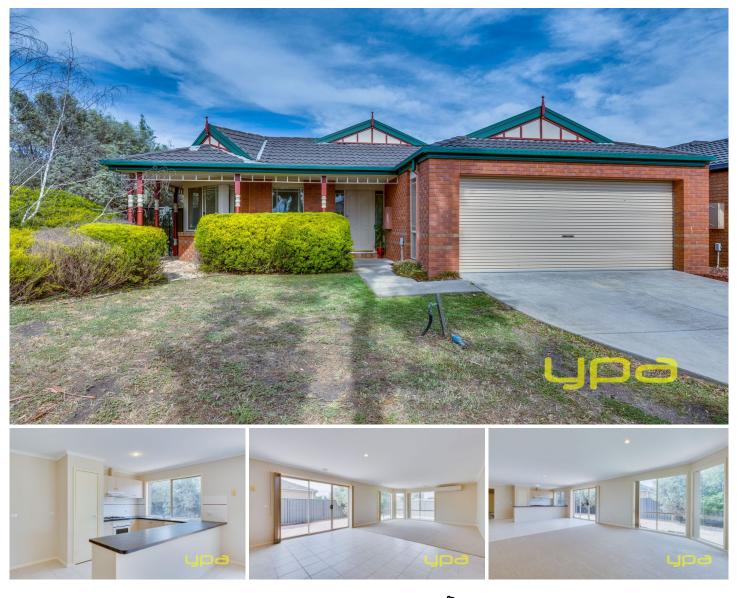

## 19 Stringybark Close WYNDHAM VALE VIC

With all the work done here and ready for your family to move in or a smart addition to your investment portfolio, this lovely federation inspired home will be desired for many reasons. With its lovely tree lined court location, you are in close proximity to the Manor Lakes Shopping Centre, Newly open train station, schools and adjacent established parkland with play gym and BBQ facilities. Comprising three great sized bedrooms and a study, the master suite also comprises a walk in robe and private ensuite. With both living rooms offering a north facing aspect, there is an abundance of natural light through a formal lounge and the kitchen with adjoining meals and large second living room. Offering ample cabinetry, the kitchen also comprises modern appliances including dishwasher while ducted heating and split system cooling make light work of keeping things cozy all year round. A full sized double garage is great for the cars while the home has been repainted and

## 3 🛤 2 🚔 2 🚘

Land Size: 479 sqm View: https://www.ypa.com.au/7360708