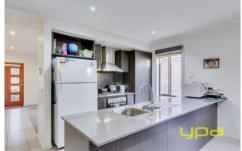

Contemporary kitchen with abundance of cupboard space, pantry, stone bench tops, stainless steel appliances with dishwasher.