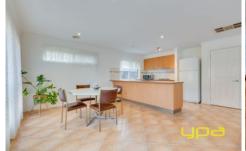

Three large fitted bedrooms
Central bathroom
Open plan family kitchen and meals area
Kitchen with stainless steel appliances and dishwasher
Single Garage
Ducted heating and evaporative cooling
Alarm system