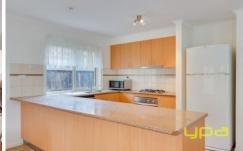

Three large fitted bedrooms
Central bathroom
Open plan family kitchen and meals area
Kitchen with stainless steel appliances and dishwasher
Single Garage
Ducted heating and evaporative cooling
Alarm system