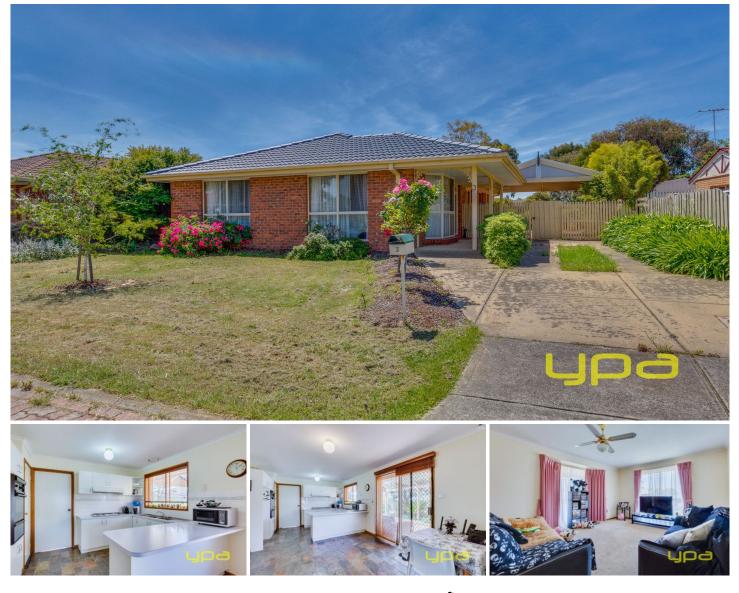

## 3 Mississippi Place WERRIBEE VIC

We expect any and every investor to be jumping through hoops to get to this brilliant investment opportunity! Set in the ever popular Westgrove estate of Werribee close to Quantam Binnah Community Centre, Westgrove and Bethany Primary Schools, and a less than a country mile to Pacific Werribee, this neat and tidy three bedroom is also situated in a private court location. With an open plan design comprising of a formal lounge and entrance, the central laminate kitchen offers generous cabinetry and 900MM gas cooking with an adjoin meals room finished with select slate flooring. An updated gas heater and ducted evaporative cooling keeps the indoor climate comfortable regardless of the elements, while established gardens throughout are a wonderful backdrop to the pitched pergola entertaining area. Currently leased at \$1304 PCM until late 2017 to brilliant tenants, this is case of just letting this investment prosper for years to come.