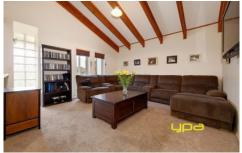

First home buyers and investors take note of this magnificent home with soaring cathedral ceilings, stunning bamboo floors, fantastic hostess kitchen with abundance of space, formal/informal living zones and much more..

Master with en suite and built in mirrored robes Separate lounge room Spacious meals area 2nd living room/family room Central bathroom Ducted heating, evaporative cooling Dishwasher, stainless steel modern oven