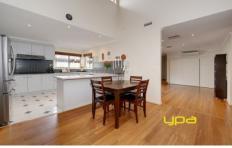

First home buyers and investors take note of this magnificent home with soaring cathedral ceilings, stunning bamboo floors, fantastic hostess kitchen with abundance of space, formal/informal living zones and much more..

Master with en suite and built in mirrored robes Separate lounge room Spacious meals area 2nd living room/family room Central bathroom Ducted heating, evaporative cooling Dishwasher, stainless steel modern oven