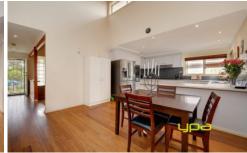

First home buyers and investors take note of this magnificent home with soaring cathedral ceilings, stunning bamboo floors, fantastic hostess kitchen with abundance of space, formal/informal living zones and much more..

Master with en suite and built in mirrored robes Separate lounge room Spacious meals area 2nd living room/family room Central bathroom Ducted heating, evaporative cooling Dishwasher, stainless steel modern oven