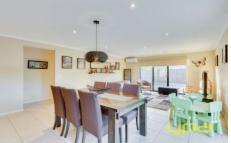

Master bedroom with walk in robe and ensuite

Remaining rooms are all oversized and have built in robes Formal lounge

Open plan kitchen/meals and family living space

Large hostess kitchen with stainless steel appliances, dishwasher and loads of cupboard space including a double pantry

Quality fittings include: ducted heating, ceiling fans, split system reverse cycle unit, floating floorboards throughout Double garage with internal access