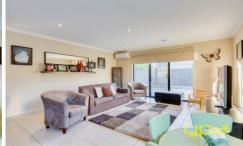

Master bedroom with walk in robe and ensuite

Remaining rooms are all oversized and have built in robes Formal lounge

Open plan kitchen/meals and family living space

Large hostess kitchen with stainless steel appliances, dishwasher and loads of cupboard space including a double pantry

Quality fittings include: ducted heating, ceiling fans, split system reverse cycle unit, floating floorboards throughout Double garage with internal access