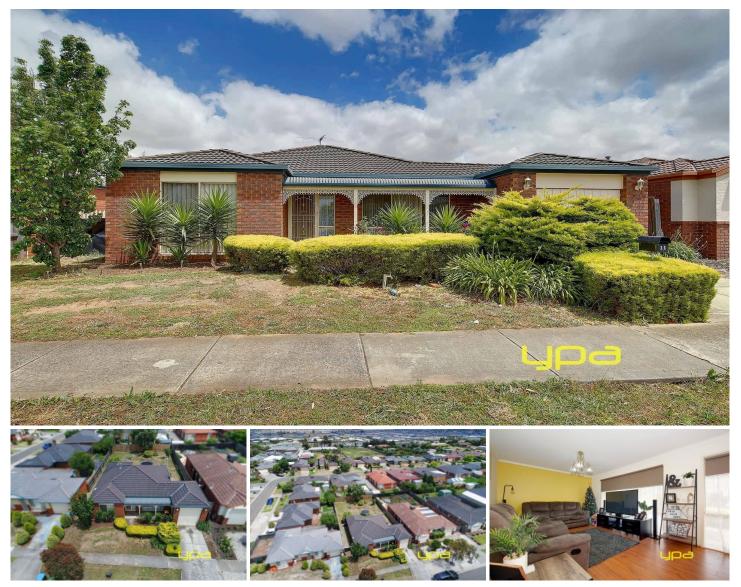

## 11 Breton Drive HOPPERS CROSSING VIC

Investors, first home buyers take not right in the heart of Hoppers Crossing is this fantastic 3 bedroom home on a great sized allotment off approx. 552m2.

Formal lounge area at the front.

Decent family/living area at the back adjoined to kitchen with dining area.

Three bedroom with built in robes.

Central bathroom with two way access.

Practical kitchen with enough cupboard space, stainless steel appliances, dishwasher and pantry.

Reverse cycle split system cooling and separate gas heating unit.

Single car garage with rear access.

Floating floor boards.

552m2 approx. land size.

## 3 🎮 1 🚔 1 🚘

Land Size : 552 sqm

View : https://www.ypa.com.au/7360724