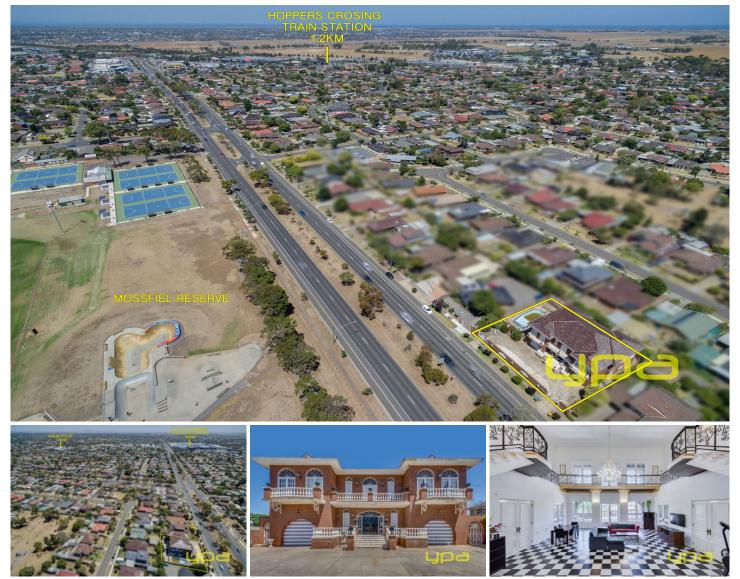

## **153 Heaths Road HOPPERS CROSSING VIC**

The rarest opportunity awaits clever investors, developers or the astute buyer looking for a unique & remarkably built home with unbelievable potential, set on a whopping 1165m2 of land in a superb location & oozing with character/charm.

Pacific Werribee approx.1.5km, the famous Golden mile Old Geelong road approx. 1.3km, Hoppers Crossing station just over 1km, a very short 13 minute walk, Aqua Pulse & Encore Evets Centre approx.1.3km 15 min walk, places of worship, schools, child care, Werribee Mercy hospital, Victoria University all within minutes drive and Melbourne CBD is approx. 30 kilometres away.