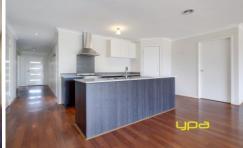

Four great sized bedrooms with BIRs
Master with WIR, en suite, and stone top under vanity
Outstanding hostess kitchen, stone bench tops, pantry,
stainless steel appliances and dishwasher
Ducted heating
Split system cooling
Alarm system
Pergola area