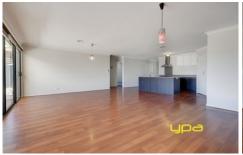

Four great sized bedrooms with BIRs
Master with WIR, en suite, and stone top under vanity
Outstanding hostess kitchen, stone bench tops, pantry,
stainless steel appliances and dishwasher
Ducted heating
Split system cooling
Alarm system
Pergola area