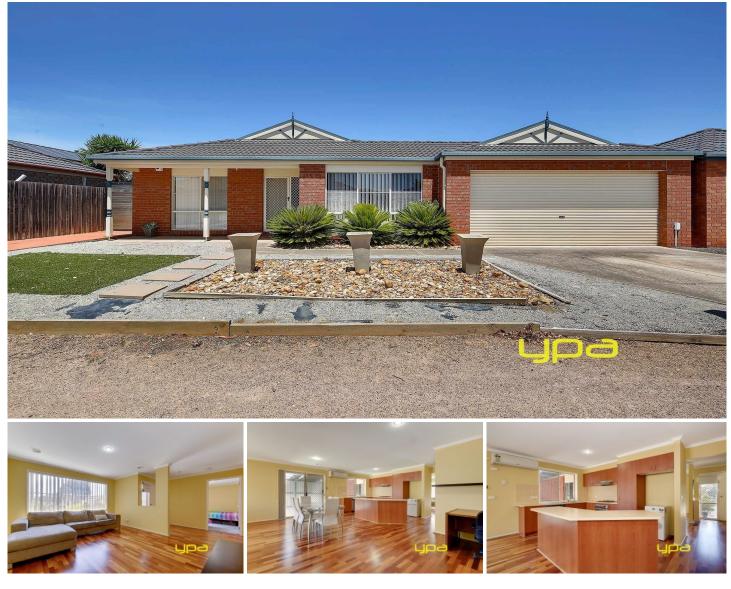

## 44 Breton Drive HOPPERS CROSSING VIC

This Low maintenance family home is located in a well-established estate of Hoppers Crossing. With Pacific Werribee only a short drive this home is in a dynamite family-friendly location and is sure to set hearts racing for owner occupiers and investors alike.

Within close proximity are primary & secondary schools and child care centres, freeway access, local shops, public transport and parklands. The home on approximately 566sq m boasts two living areas and includes:

Three bedrooms including master with walk in robe and en suite

Spacious formal lounge/dining upon entry

Large kitchen/meals and family living arrangement

Massive pergola/outdoor entertaining area and double car garage

## 3 🛤 2 📛 2 🚘

| <b>Building Size</b> | : 22 sqm                         |
|----------------------|----------------------------------|
| Land Size            | : 566 sqm                        |
| View                 | : https://www.ypa.com.au/7360730 |