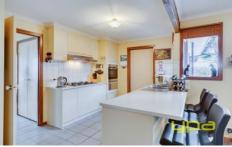

Three spacious bedrooms
Master bedroom with en suite and walk in robe
Formal lounge with adjacent dining area
Open plan kitchen and family meals arrangement
Stainless steel appliances & dishwasher
Evaporative cooling and ceiling fans
Gas wall furnace