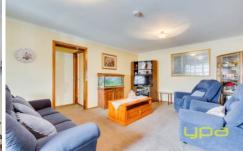

Three spacious bedrooms
Master bedroom with en suite and walk in robe
Formal lounge with adjacent dining area
Open plan kitchen and family meals arrangement
Stainless steel appliances & dishwasher
Evaporative cooling and ceiling fans
Gas wall furnace