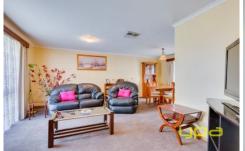

Three spacious bedrooms
Master bedroom with en suite and walk in robe
Formal lounge with adjacent dining area
Open plan kitchen and family meals arrangement
Stainless steel appliances & dishwasher
Evaporative cooling and ceiling fans
Gas wall furnace