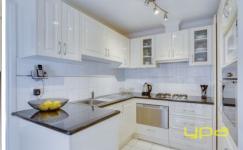

3 generous bedrooms

Central renovated bathroom

Formal lounge upon entry

Kitchen / meals arrangement

Kitchen equipped with stainless steel appliances and dishwasher

3 📭 1 🔓 2 🖨

Land Size: 580 sqm

View: https://www.ypa.com.au/7360732