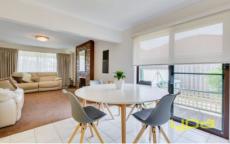

## 11 Bolger Crescent HOPPERS CROSSING VIC

This one of a kind property is being offered to the market by the original owners for the very first time! Located in the central Mossfiel estate within close proximity to Pacific Werribee Shopping center & Hoppers Crossing Train Station. Situated on a generous 580 sq. block the home offers three exceptionally large living areas and considerable advantages with the flexibility to add additional bedrooms upstairs or simply keep it as is. This well-kept home is screaming with potential and has been beautifully updated throughout and is ready for you to move straight in! Additional features include:

3 generous bedrooms

Central renovated bathroom

Formal lounge upon entry

Kitchen / meals arrangement

Kitchen equipped with stainless steel appliances and dishwasher

3 📭 1 🔓 2 🖨

Land Size: 580 sqm

View: https://www.ypa.com.au/7360732