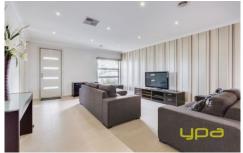

Three spacious bedrooms

Two bedrooms with access to the two way bathroom
Master with his and hers walk in robe and en suite
Formal lounge upon entry
Large hostess kitchen overlooking the meals area

Large hostess kitchen overlooking the meals area
Quality appliances including 900mm cooktop and oven,
walk in pantry, stone benchtops & dishwasher
Central bathroom with separate powder room
Quality appointments include; ducted heating, evaporative