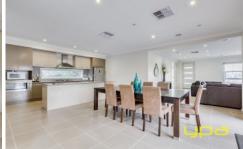

Three spacious bedrooms

Two bedrooms with access to the two way bathroom
Master with his and hers walk in robe and en suite
Formal lounge upon entry
Large hostess kitchen overlooking the meals area

Large hostess kitchen overlooking the meals area
Quality appliances including 900mm cooktop and oven,
walk in pantry, stone benchtops & dishwasher
Central bathroom with separate powder room
Quality appointments include; ducted heating, evaporative