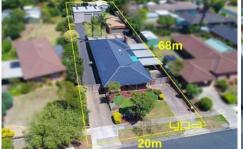

6 metre by 12 metre garage, double carport.

Ducted heating, split system air conditioning and security alarm.

All of this on an approx. 1360m2 allotment, excite your

4 2 8 8

Land Size: 1378 sqm

View: https://www.ypa.com.au/7360736