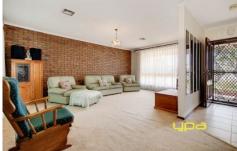

4 Bedrooms, Master with en suite and walk in robe.

Formal lounge and dining room.

Updated kitchen with adjoining meals area.

Rumpus room with log open fireplace.

Central bathroom with spa bath.

11 metre by 9 metre garage with a 4 metre door opening.