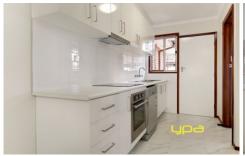

Completely renovated the unit features 2 generous bedrooms with large built in robes. A spacious bathroom, neutral color scheme throughout and it is bathed in natural light. You will be impressed by the size of this kitchen with ample cupboard and bench space.