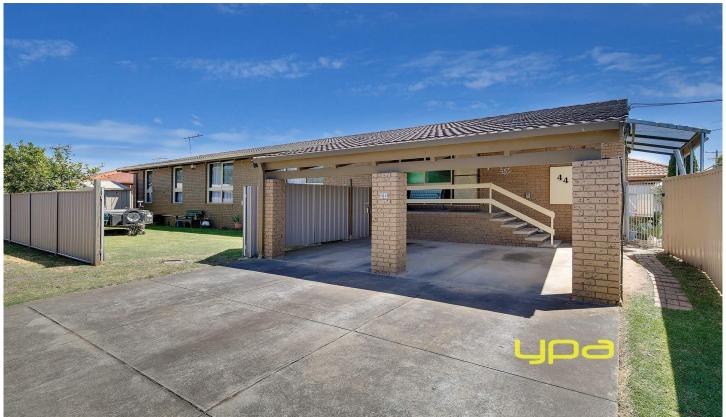

## **44 Walls Road WERRIBEE VIC**

Full of warmth and vintage charm, this well built family home set on an approximate 554m2 allotment packs an abundance of features and enjoy a central location with all amenities within easy reach.

Central bathroom.

Slab heating plus 2 air conditioners.

In ground 7m by 3m chlorinated swimming pool.

Single garage, double carport also has access for boat or caravan.

Lovingly and beautifully presented home features inviting