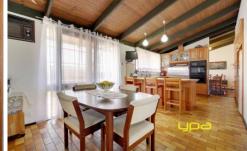

3 bedrooms master with en suite and walk in robe plus study or 4th bedroom.

Formal lounge and Dining.

Second living area with built in bar

Beautiful timber kitchen with heaps of bench space overlooking meals area.