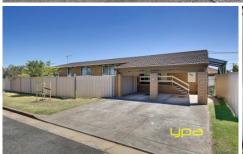

## **44 Walls Road WERRIBEE VIC**

Full of warmth and vintage charm, this well built family home set on an approximate 554m2 allotment packs an abundance of features and enjoy a central location with all amenities within easy reach.

Central bathroom.

Slab heating plus 2 air conditioners.

In ground 7m by 3m chlorinated swimming pool.

Single garage, double carport also has access for boat or caravan.

Lovingly and beautifully presented home features inviting