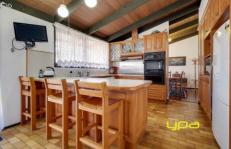

3 bedrooms master with en suite and walk in robe plus study or 4th bedroom.

Formal lounge and Dining.

Second living area with built in bar

Beautiful timber kitchen with heaps of bench space overlooking meals area.