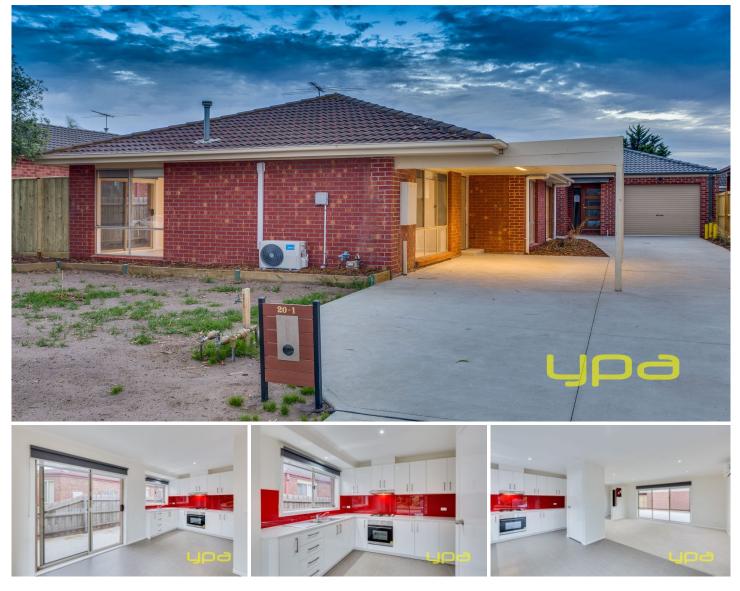

## 20A Seine Close WERRIBEE VIC

This three-bedroom beauty is fully renovated from top to toe and offers a great establishment at an affordable price range, suited for the first home buyer or investor looking for a property with lots of potential and a low maintenance lifestyle. Comprising of three bedrooms, family bathroom, formal lounge, family/meals arrangement & large kitchen with stainless steel appliances and an abundance of cupboards. Appointments include gas heating, split system air conditioning, carport & low maintenance gardens . Located within walking distance to Westgrove primary school, Werribee Village shops and local milk bar, Homes of this caliber are racing out the door, so be quick to inspect ASAP!