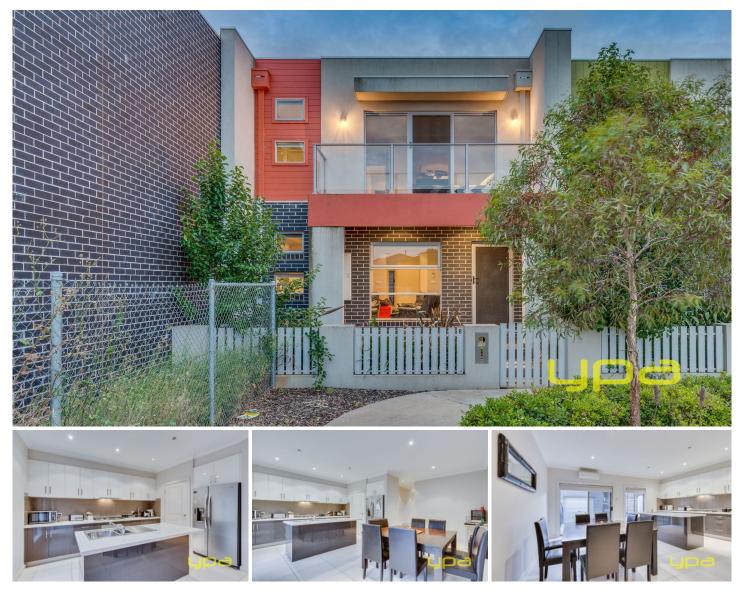

## 8 Hamlet Street WERRIBEE VIC

This Striking two storey 3 bedroom townhouse featuring a Park Reserve at your doorstep and boasting double garage is offering first home buyers and investors a very affordable entry into this superb location.

Enjoying, sun filled living area, sleek designer modern kitchen with large dining/meals area all opening onto an excellent courtyard and access to double garage, 3 bedrooms, (main with ensuite walk in robes and stunning balcony) 2nd bathroom, separate toilet, heating and cooling.