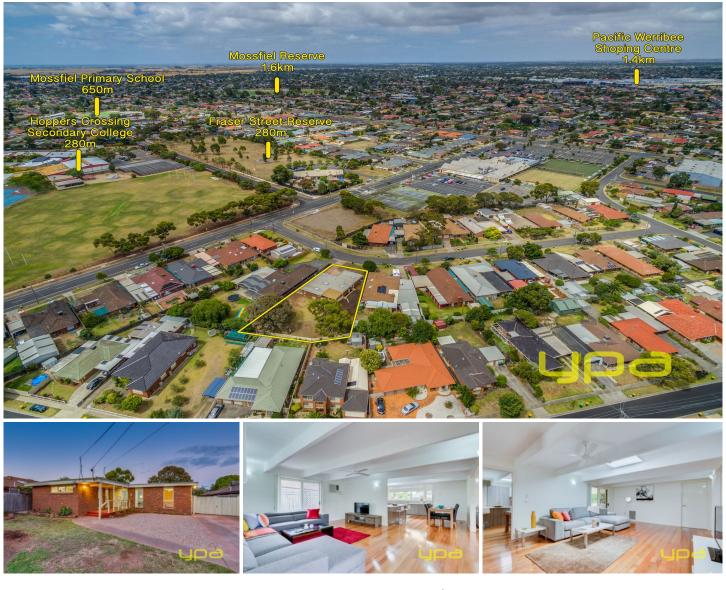

## 4 Davie Crescent HOPPERS CROSSING VIC

This impeccably presented & recently revamped residence offers nothing any other home can match! Located in the heart one of the most popular pockets of Hoppers Crossing within close proximity to Pacific Werribee & Hoppers Crossing Train Station. Also within a short walk to reputable schools, local shops, public transport, gyms and local community centers. This one of a kind family abode has been fully renovated throughout and is sure to captivate you from the minute you step inside!

With everything you need this massive four bedroom home has a very welcoming floor plan offering two living areas and certainly no compromise when it comes to space, being situated on an approximately 1198m2. This home has so much to offer including: