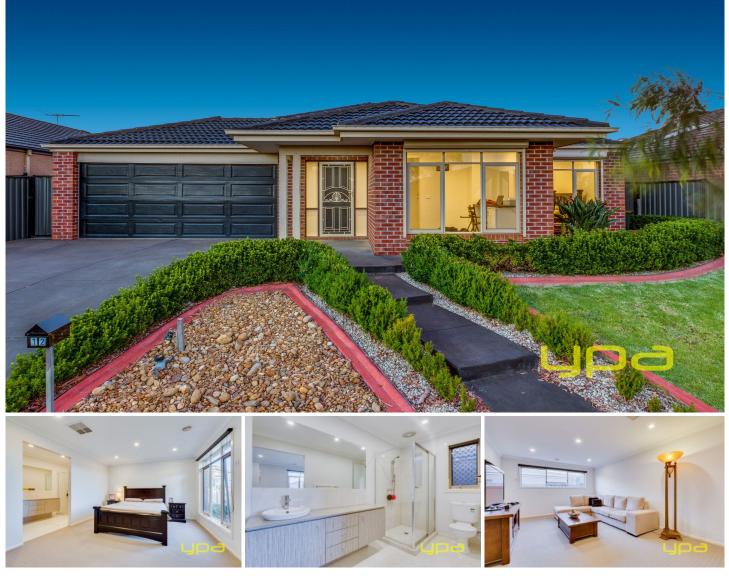

## **12 Mintarra Road TARNEIT VIC**

Beyond the bright, instantly inviting spaces of this spacious family home situated on aprox 512 sq. m of land this four bedroom, two bathroom home has more than you could ask for. With understated quality it will leave a long and lasting impression, with features including a separate home office, and your own home theatre room, that could potentially be turned into a fifth bedroom as it has a fitted wardrobe. This home is perfect for entertaining all year round, you will be overwhelmed with what this home has to offer.

Located within close distance to Tarneit gardens shopping Centre, Tarneit station and easy freeway access everything is at your doorstep. Features to this impeccably presented home include:

## 4 🛤 2 🚰 2 🚘

Building Size: 28 sqmLand Size: 512 sqmView: https://w

: 512 sqm : https://www.ypa.com.au/7360744

Kirsty Cunningham 0414 344 475

Master with walk in robe & en suite