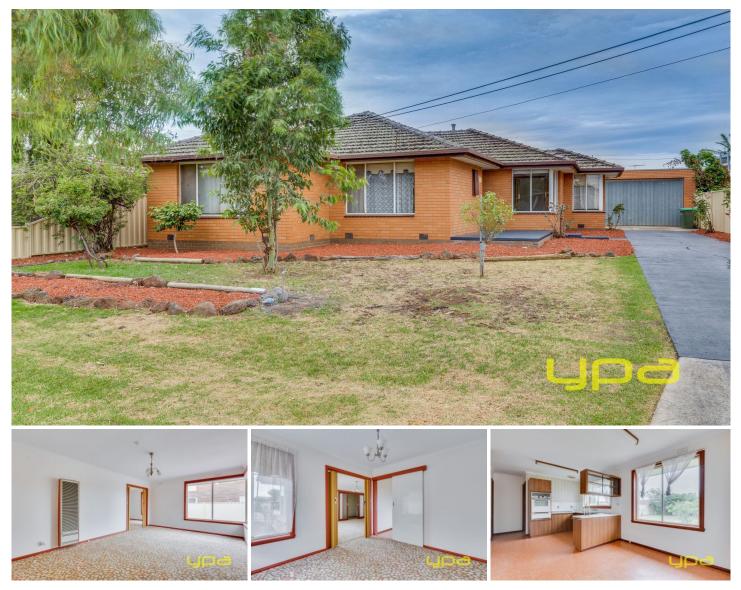

## 6 Bernhardt Avenue HOPPERS CROSSING VIC

Located in the very popular Woodville estate, close to all amenities such as local shops, schools, walking distance to Hoppers Crossing train station and only 5 minutes drive to Pacific Werribee Shopping Centre this property is perfect for a first home buyer or savvy investor.

Situated on a very comfortable approx. 620m2 block, there is definitely plenty of room for a growing family. The home in its original condition boasts plenty of features throughout including unrestricted side access and has thriving potential for anyone looking to do a renovation project.

The property presents;

3 Large Bedrooms Spacious lounge room Separate study/ could be used as a potential fourth