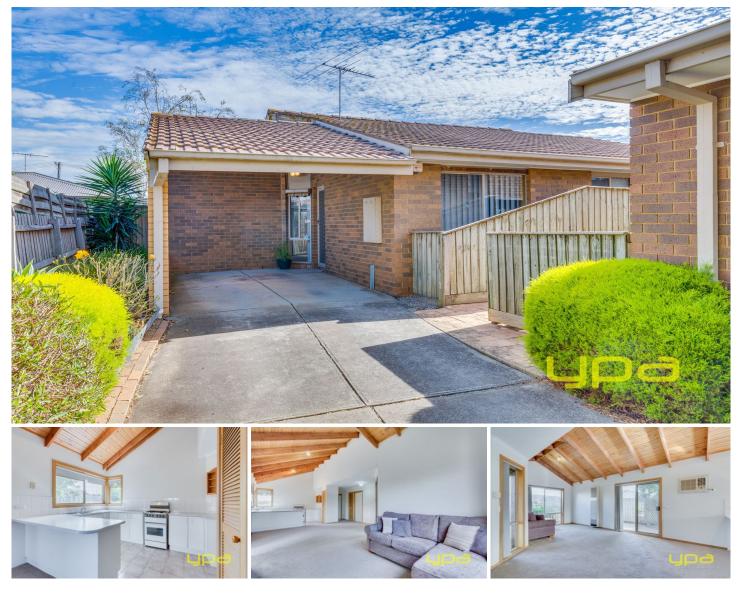

## 2/46 Blackforest Road WERRIBEE VIC

Within its private location this solid character enriched and recently refreshed residence will suit the most discerning buyer and will ideally suit the needs of many! Comprising two spacious bedrooms serviced by built in robes and a central bathroom, a light and airy open plan living design boasts soaring feature cathedral ceilings adding to the sense of abundant space available. The generous kitchen offers ample cabinetry and overlooks the adjoin meals and living room while refreshed painting and newly installed neutral carpets provide the perfect colour palate to add your own touch of flair. The established low maintenance court yard is quite private and ideal for lazy wakings with that morning coffee and newspaper while there is also a carport for the daily driver adjoining the sheltered entrance. Superbly located within the City of Wyndham and close to so many amenities, this lovely residence is ready to go for whatever option you have desire!