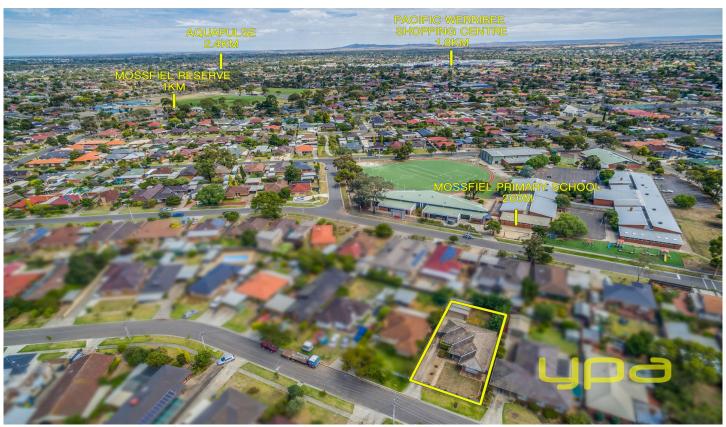

## **6 Harris Avenue HOPPERS CROSSING VIC**

Investors, 1st home buyers take note of this fantastic property positioned beautifully within very close proximity to schools, Mossfiel reserve, Pacific Werribee shopping centre, Hoppers Crossing station, Aqua Pulse/Encore events centre and all amenities.

The location speaks for itself Mossfiel Estate being the hottest property in Wyndham and the most central part of

3 2 2 2

**Building Size**: 14 sqm **Land Size**: 545 sqm

View: https://www.ypa.com.au/7360749