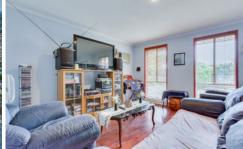

3 bedrooms
Master with ensuite and walk in robe
Kitchen/meals area

Formal lounge room with floating floorboards

Air conditioning
Gas wall furnace

Massive backyard with covered pergola

Single Carport with rear access