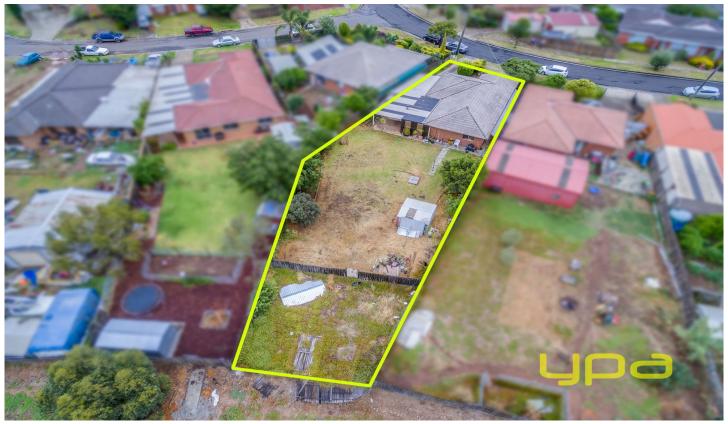

## **6 Mokhtar Drive HOPPERS CROSSING VIC**

This spectacular opportunity is well located in the Bellbridge estate, central to all necessary amenities including Bellbridge primary school, Hoppers Crossing Train Station & a 5 minute drive to Pacific Werribee, it doesnt get more convenient! The home is ideal for first home buyers or any smart investor. Situated on a whopping 900 sq m this property is a unique find and one that you is sure to attract many. The home currently offers:

## 3 📭 2 🔓 1 🖨

Land Size: 900 sqm

View: https://www.ypa.com.au/7360750

Kirsty Cunningham 0414 344 475