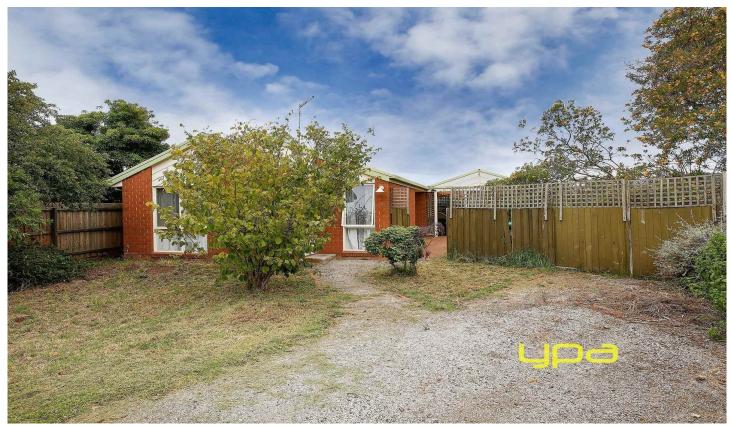

## **6 Kiewa Court WERRIBEE VIC**

Amongst established surroundings on the south side of Werribee, positioned to give you the lifestyle you seek, with a huge array of conveniences and a great base from which to zip into and out of the city. On a huge sized block of approx 760m2 this character filled home with an abundance of natural light offers 3 Bedrooms with built in robes. Good sized lounge room with vaulted ceiling leading through to a kitchen with an adjoining meals area.

## 3 🛌 1 🖳

**Building Size**: 12 sqm **Land Size**: 760 sqm

View: https://www.ypa.com.au/7360752