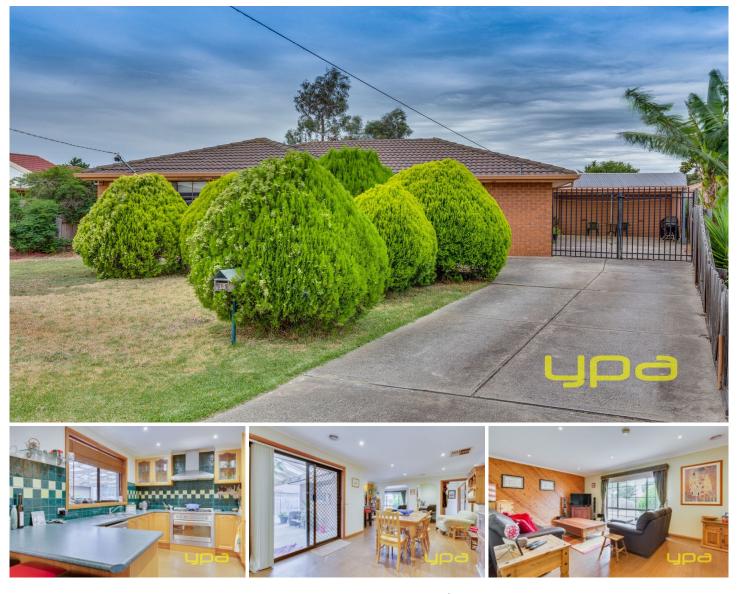

## **15 Bittern Court WERRIBEE VIC**

Located within walking distance to the newly renovated Werribee Pacific Plaza, AquaPulse/ Wyndham Events Centre, Public transport, Heathdale Christian College this home cannot be located in a more convenient location. Consisting of:

Three large bedrooms Master with en suite all with built in robes.

Lounge room.

Kitchen overlooking the meals and family living arrangement.

Stainless steel appliances and dishwasher.

Ducted heating and evaporative air conditioning.

Covered outdoor entertaining area.

Double car garage.

All of this on a whopping approx. 610 block this home would be a smart move for first home buyers and savvy investors alike!

## 3 🛤 2 🚔 4 🚘

| <b>Building Size</b> | : 19 sqm                         |
|----------------------|----------------------------------|
| Land Size            | : 610 sqm                        |
| View                 | : https://www.ypa.com.au/7360755 |