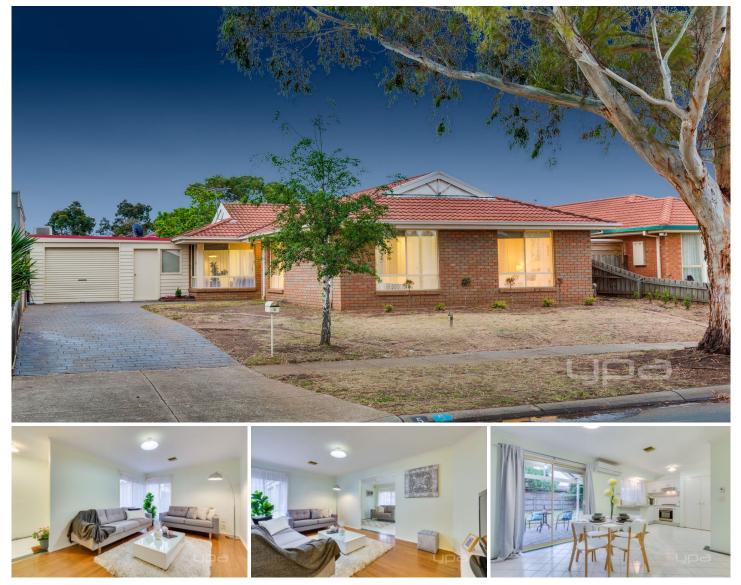

## **5 Kasem Drive WERRIBEE VIC**

Perfect for a first home buyer or investor looking to secure their future with a great property in a great location. Situated on a generous allotment of 520m2 approx., this spacious and warm three-bedroom family home has been recently updated with brand new stainless steel appliances, new carpet and a fresh lick of paint. Overflowing with natural light, the large master bedroom leads through to its en suite with built in robes and double vanities. Relax and unwind in your tranquil formal lounge room, leading through to your kitchen and dining area overlooking the backyard and undercover setting.

Showcasing a comprehensive list of appointments such as, ducted heating, alarm system, built in robes to all bedrooms, garage, brand new stainless steel appliances and much more.

5 Kasem Drive epitomises the best that Werribee has to offer tucked away in a quiet street, around the corner from

## 3 🍋 2 📛 1 🚘

Land Size : 520 sqm View

: https://www.ypa.com.au/7360758