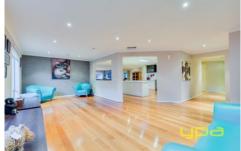

- over sized master bedroom with WIR's and ensuite with double vanity and large spa bath perfect to unwind in after a hard days work.
- -Stunning kitchen with glass splash backs, stainless steel appliances, dishwasher and built in microwave.
- -Open plan living areas to suit the whole family including formal lounge and meals, lounge and rumpus room.
- -Pergola/ alfresco and in-ground solar heated pool designed to make entertaining family and friends easy.
- -Extra features include ducted heating and evaporative cooling, ducted vacuum, polished timber floorboards throughout and double remote garage with internal access. (PHOTO ID REQUIRED AT OPEN FOR INSPECTION)