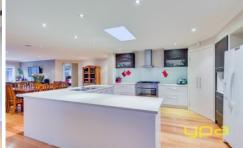

- over sized master bedroom with WIR's and ensuite with double vanity and large spa bath perfect to unwind in after a hard days work.
- -Stunning kitchen with glass splash backs, stainless steel appliances, dishwasher and built in microwave.
- -Open plan living areas to suit the whole family including formal lounge and meals, lounge and rumpus room.
- -Pergola/ alfresco and in-ground solar heated pool designed to make entertaining family and friends easy.
- -Extra features include ducted heating and evaporative cooling, ducted vacuum, polished timber floorboards throughout and double remote garage with internal access. (PHOTO ID REQUIRED AT OPEN FOR INSPECTION)