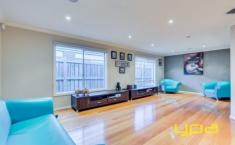

- over sized master bedroom with WIR's and ensuite with double vanity and large spa bath perfect to unwind in after a hard days work.
- -Stunning kitchen with glass splash backs, stainless steel appliances, dishwasher and built in microwave.
- -Open plan living areas to suit the whole family including formal lounge and meals, lounge and rumpus room.
- -Pergola/ alfresco and in-ground solar heated pool designed to make entertaining family and friends easy.
- -Extra features include ducted heating and evaporative cooling, ducted vacuum, polished timber floorboards throughout and double remote garage with internal access. (PHOTO ID REQUIRED AT OPEN FOR INSPECTION)