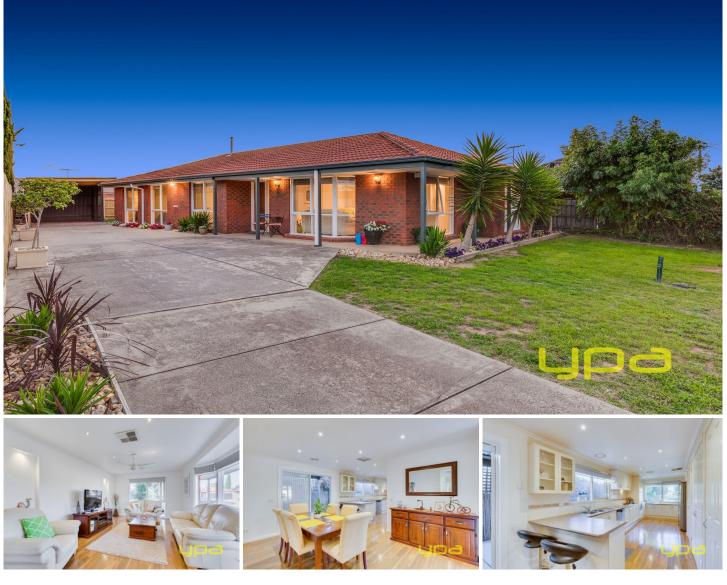

## 49 Rowes Road WERRIBEE VIC

This rare and wonderful home will set hearts racing for those with an appreciation of detail and quality. Its vivid attention to detail will be capture your attention from the second you step inside. Nestled in a quiet location you are close to shops, parks, schools and public transport. With impressive features the home includes:

Formal lounge upon entry

Enormous kitchen with an abundance of storage space and adjacent dining area

Quality appliances include gas cooktop, electric oven (double) and dishwasher

Featured appointments include; brand new carpets, spotted gum flooring, downlights, ceiling fans

Evaporative cooling & Ducted heating

Freshly painted throughout

Master bedroom with walk in robe and spacious en suite with double shower

## 3 🛤 2 📛 2 🚘

Building Size: 18 sqmLand Size: 589 sqnView: https://w

: 589 sqm : https://www.ypa.com.au/7360760

Kirsty Cunningham 0414 344 475