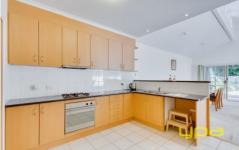

Spacious main bedroom with ensuite and built in robe Two remaining large bedrooms with built in robes Central bathroom

Large open plan kitchen/meals and family living arrangement

Stainless steel appliances and loads of cupboard space in the kitchen