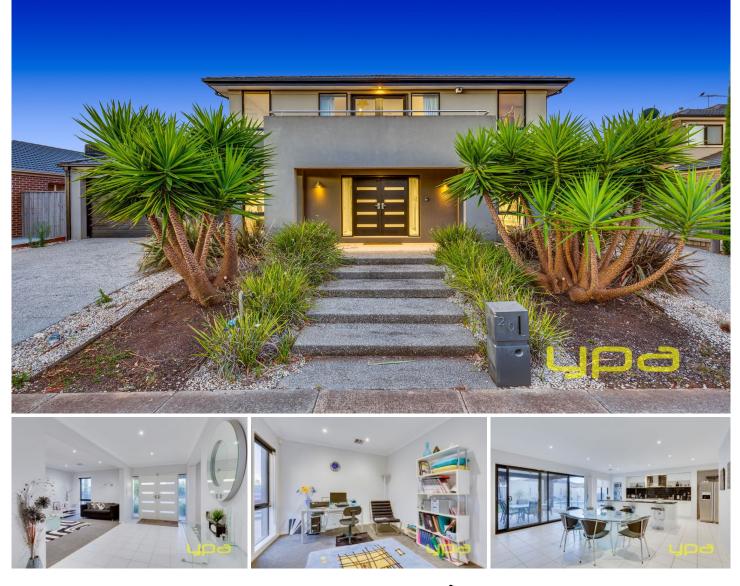

## 20 Papillon Parade TARNEIT VIC

At over 40sq This classy residence is fit for a KING and offers tonnes of space for the growing family. Presenting; a huge master bedroom upstairs offering a walk in robe and a hotel style ensuite, three other spacious bedrooms all with built in robes. Multiple living zones include an upstairs rumpus room, exceptional sized formal lounge and an open plan family meals area down stairs leading through to a sensational 2nd rumpus or ideal for the home cinema or pool table. At the rear of the home there is an undercover alfresco entertainment area that overlooks the in ground solar heated pool perfect for those warm summer days. A long list of luxury appointments includes; modern hostess kitchen with stone bench tops, stainless steel up appliances, ducted heating, evaporative cooling, gas log fire, security alarm, CCTV cameras, 1.5 kw solar electricity and unrestricted side access for a boat or caravan and double remote garage with internal access and low